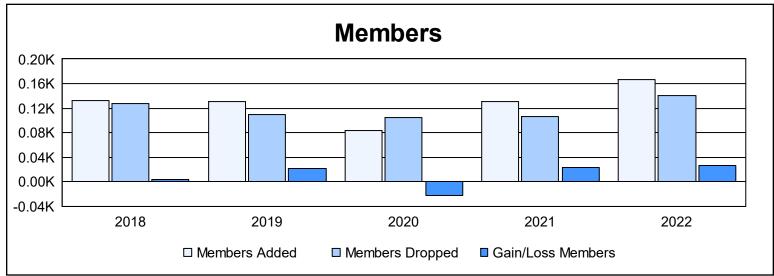

District A 2

As of June 2022 Cumulative

| Year      | New<br>Clubs | Dropped<br>Clubs | Gain/<br>Loss<br>Clubs | New<br>Members | Charter<br>Members | Reinstate<br>Members | Transfer<br>Members | Total<br>Member<br>Added | Total<br>Members<br>Dropped | Gain/<br>Loss<br>Members |
|-----------|--------------|------------------|------------------------|----------------|--------------------|----------------------|---------------------|--------------------------|-----------------------------|--------------------------|
| 2017-2018 | 0            | 0                | 0                      | 125            | 0                  | 2                    | 5                   | 132                      | 128                         | 4                        |
| 2018-2019 | 0            | 1                | -1                     | 117            | 0                  | 6                    | 8                   | 131                      | 110                         | 21                       |
| 2019-2020 | 0            | 0                | 0                      | 73             | 1                  | 5                    | 4                   | 83                       | 105                         | -22                      |
| 2020-2021 | 2            | 0                | 2                      | 91             | 28                 | 3                    | 8                   | 130                      | 106                         | 24                       |
| 2021-2022 | 1            | 1                | 0                      | 128            | 23                 | 9                    | 7                   | 167                      | 141                         | 26                       |
| Average   | 1            | 0                | 0                      | 107            | 10                 | 5                    | 6                   | 129                      | 118                         | 11                       |