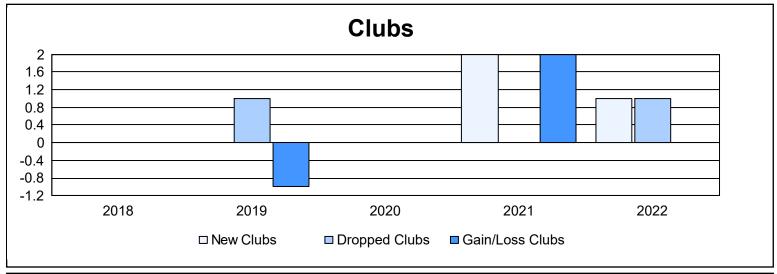

District A 2

As of June 2022 Cumulative

| Year      | New<br>Clubs | Dropped<br>Clubs | Gain/<br>Loss<br>Clubs | New<br>Members | Charter<br>Members | Reinstate<br>Members | Transfer<br>Members | Total<br>Member<br>Added | Total<br>Members<br>Dropped | Gain/<br>Loss<br>Members |
|-----------|--------------|------------------|------------------------|----------------|--------------------|----------------------|---------------------|--------------------------|-----------------------------|--------------------------|
| 2017-2018 | 0            | 0                | 0                      | 125            | 0                  | 2                    | 5                   | 132                      | 128                         | 4                        |
| 2018-2019 | 0            | 1                | -1                     | 117            | 0                  | 6                    | 8                   | 131                      | 110                         | 21                       |
| 2019-2020 | 0            | 0                | 0                      | 73             | 1                  | 5                    | 4                   | 83                       | 105                         | -22                      |
| 2020-2021 | 2            | 0                | 2                      | 91             | 28                 | 3                    | 8                   | 130                      | 106                         | 24                       |
| 2021-2022 | 1            | 1                | 0                      | 128            | 23                 | 9                    | 7                   | 167                      | 141                         | 26                       |
| Average   | 1            | 0                | 0                      | 107            | 10                 | 5                    | 6                   | 129                      | 118                         | 11                       |